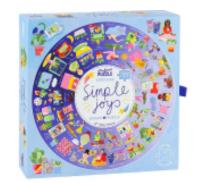

## Professor Puzzle 1000 Piece Circular Jigsaw Puzzle Simple Joys

by

Professor Puzzle 1000 Piece Circular Jigsaw Puzzle Simple Joys

\*Now In-Stock\*

68cm Diametre - Celebrate the simple things in life with this calming 1000-piece jigsaw puzzle. Whether you love meditating or movie marathons, stargazing or swimming, enjoy piecing together this puzzle while you unwind your mind. Set contains: 1000 piece circular jigsaw puzzle, pop up puzzle piece sorter and poster.